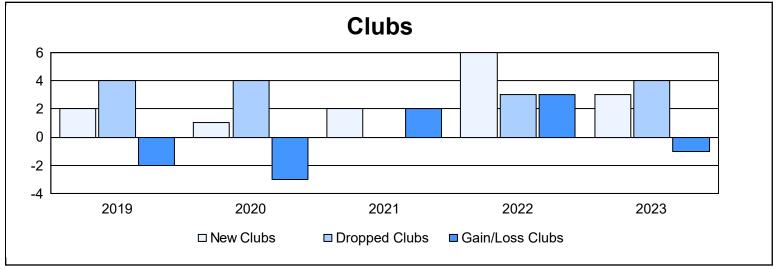

District 322C4 As of June 2023 Cumulative

| Year      | New<br>Clubs | Dropped<br>Clubs | Gain/<br>Loss<br>Clubs | New<br>Members | Charter<br>Members | Reinstate<br>Members | Transfer<br>Members | Total<br>Member<br>Added | Total<br>Members<br>Dropped | Gain/<br>Loss<br>Members |
|-----------|--------------|------------------|------------------------|----------------|--------------------|----------------------|---------------------|--------------------------|-----------------------------|--------------------------|
| 2018-2019 | 2            | 4                | -2                     | 112            | 90                 | 59                   | 14                  | 275                      | 335                         | -60                      |
| 2019-2020 | 1            | 4                | -3                     | 162            | 43                 | 23                   | 7                   | 235                      | 331                         | -96                      |
| 2020-2021 | 2            | 0                | 2                      | 194            | 50                 | 25                   | 11                  | 280                      | 182                         | 98                       |
| 2021-2022 | 6            | 3                | 3                      | 274            | 145                | 9                    | 1                   | 429                      | 230                         | 199                      |
| 2022-2023 | 3            | 4                | -1                     | 143            | 77                 | 6                    | 17                  | 243                      | 269                         | -26                      |
| Average   | 3            | 3                | 0                      | 177            | 81                 | 24                   | 10                  | 292                      | 269                         | 23                       |