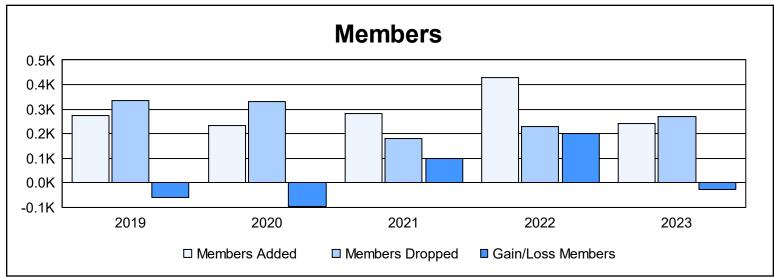

District 322C4 As of June 2023 Cumulative

| Year      | New<br>Clubs | Dropped<br>Clubs | Gain/<br>Loss<br>Clubs | New<br>Members | Charter<br>Members | Reinstate<br>Members | Transfer<br>Members | Total<br>Member<br>Added | Total<br>Members<br>Dropped | Gain/<br>Loss<br>Members |
|-----------|--------------|------------------|------------------------|----------------|--------------------|----------------------|---------------------|--------------------------|-----------------------------|--------------------------|
| 2018-2019 | 2            | 4                | -2                     | 112            | 90                 | 59                   | 14                  | 275                      | 335                         | -60                      |
| 2019-2020 | 1            | 4                | -3                     | 162            | 43                 | 23                   | 7                   | 235                      | 331                         | -96                      |
| 2020-2021 | 2            | 0                | 2                      | 194            | 50                 | 25                   | 11                  | 280                      | 182                         | 98                       |
| 2021-2022 | 6            | 3                | 3                      | 274            | 145                | 9                    | 1                   | 429                      | 230                         | 199                      |
| 2022-2023 | 3            | 4                | -1                     | 143            | 77                 | 6                    | 17                  | 243                      | 269                         | -26                      |
| Average   | 3            | 3                | 0                      | 177            | 81                 | 24                   | 10                  | 292                      | 269                         | 23                       |